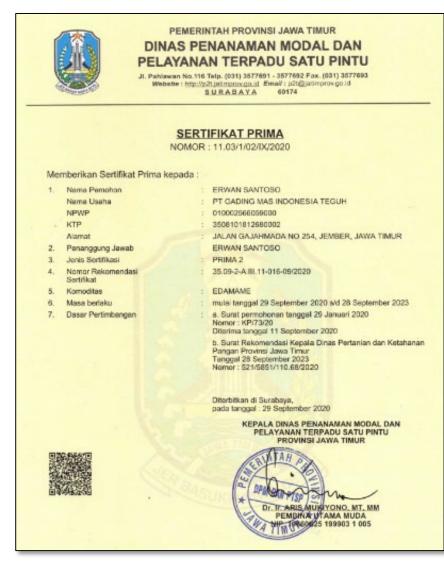

### **Certificates – Food Safety Management Systems**



#### For Fresh Edamame :

• Prima 2 Certificate



# Certificates – Food Safety Management Systems





# **Certificates - Halal**



#### • Halal Certificate

|             |                                                                                                                                                                                                                                                                                                                                | 1000 |