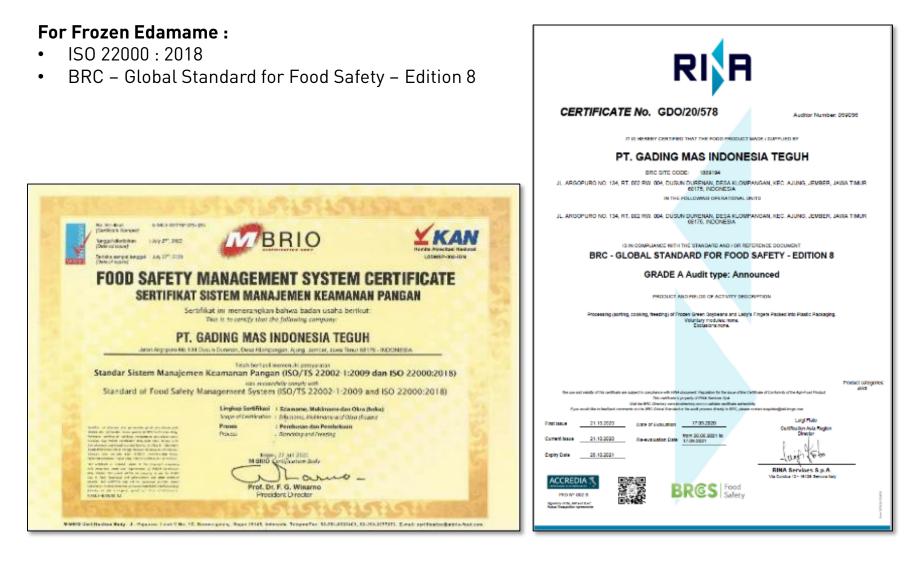

### **Certificates – Food Safety Management Systems**

# Certificates – Food Safety Management Systems